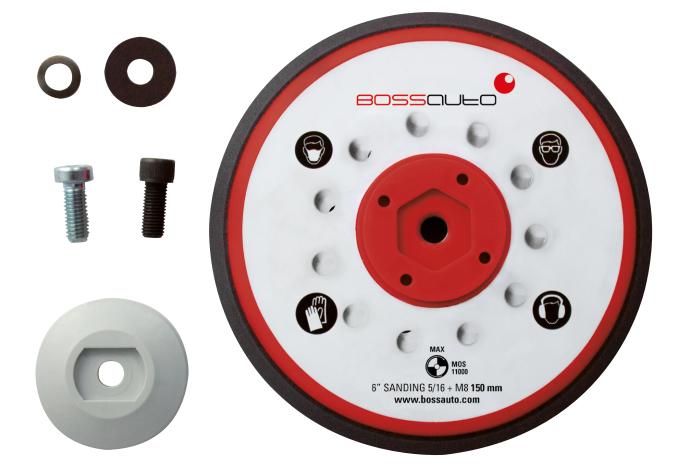

## MANUAL USER CODE 060714

## Manual user

## Manual user

| ASSEMBLING | The brands are used only as reference                                                                                                                                                                                                                                                           |
|------------|-------------------------------------------------------------------------------------------------------------------------------------------------------------------------------------------------------------------------------------------------------------------------------------------------|
|            | Rupes RX 153 A<br>Dynabrade Extrem and 59029<br>• Remove the central annex.<br>• Maintain silver washer Ø24 mm.<br>• Black screw 5/ 16" with waved washer.                                                                                                                                      |
|            | <ul> <li>Rest of pneumatic machines</li> <li>Remove the central annex and washer to fit in directly.</li> <li>Use the silver or black fiber washer to avoid friction in the plate.</li> </ul>                                                                                                   |
|            | <ul> <li>Metabo SXE150 BL</li> <li>Mirka DEROS 650 CV</li> <li>Remove the central annex.</li> <li>Remove metalic internal washer.</li> <li>Introduce the black fiber washer and fit in the hexagone of the plate with the machine.</li> <li>Use black screw 5/16" with waved washer.</li> </ul> |
|            | Metabo SXE450 Turbotec<br>Würth / Dewalt<br>• Assembling prepared from manufacturer ready for use.<br>• Screw M.8.                                                                                                                                                                              |