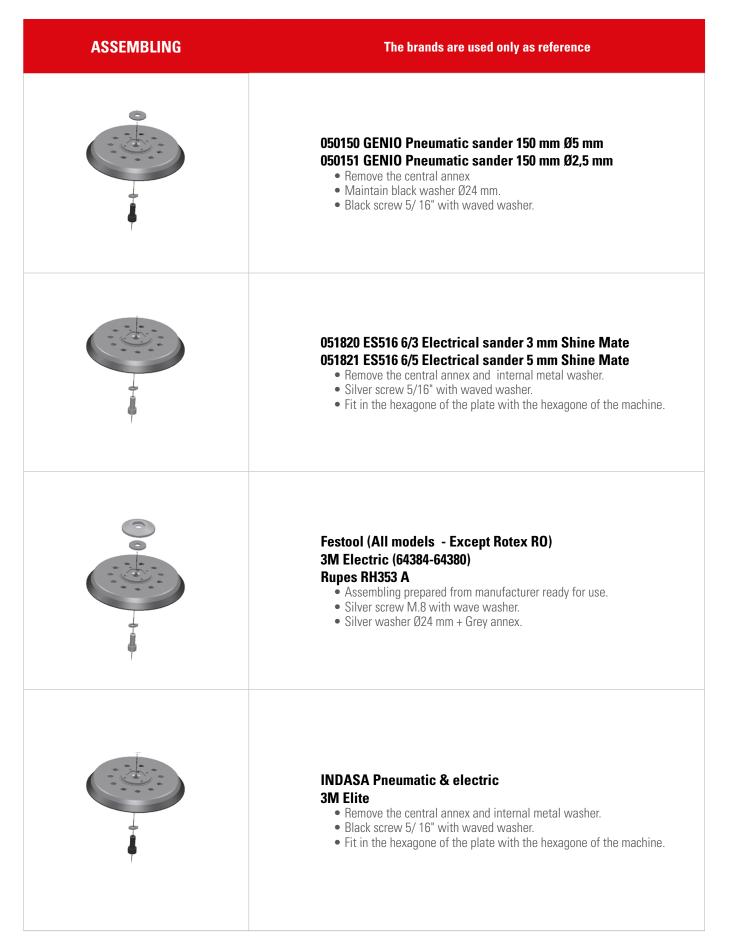

## MANUAL USER CODE 060714

## Manual user

## Manual user

| ASSEMBLING | The brands are used only as reference                                                                                                                                                                                                                                                           |
|------------|-------------------------------------------------------------------------------------------------------------------------------------------------------------------------------------------------------------------------------------------------------------------------------------------------|
|            | Rupes RX 153 A<br>Dynabrade Extrem and 59029<br>• Remove the central annex.<br>• Maintain silver washer Ø24 mm.<br>• Black screw 5/ 16" with waved washer.                                                                                                                                      |
|            | <ul> <li>Rest of pneumatic machines</li> <li>Remove the central annex and washer to fit in directly.</li> <li>Use the silver or black fiber washer to avoid friction in the plate.</li> </ul>                                                                                                   |
|            | <ul> <li>Metabo SXE150 BL</li> <li>Mirka DEROS 650 CV</li> <li>Remove the central annex.</li> <li>Remove metalic internal washer.</li> <li>Introduce the black fiber washer and fit in the hexagone of the plate with the machine.</li> <li>Use black screw 5/16" with waved washer.</li> </ul> |
|            | Metabo SXE450 Turbotec<br>Würth / Dewalt<br>• Assembling prepared from manufacturer ready for use.<br>• Screw M.8.                                                                                                                                                                              |